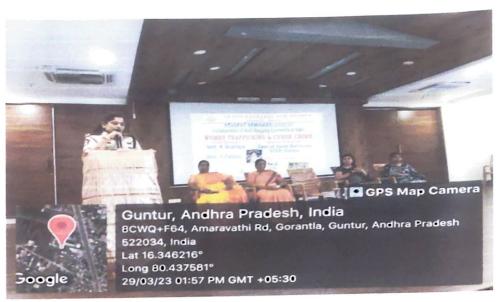

Department of Commerce had organized a workshop in collaboration with the Management and IQAC on the topic of "A MOTIVATIONAL AND GUIDANCE SESSION ON ENTREPRENEURSHIP OPPORTUNITIES" in college auditorium on 31st August 2023 under Swavalambi Bharat Abhiyan, Andhra Pradesh. Dr. Sr. Fatima Rani. P. ,Principal and correspondent started the programme with welcome address. Resouce persons Mr. K. Sreedhar Babu, Motivational Speaker, Mr. V. Srinivasa AGM, SBI, Guntur, Mrs. T. Pavani, Entrepreneur, Mr. S. Rajesh, Felicitator, Swavalamba Bharat Abhiyan were motivated the students on entrepreneurship as one of the like skillopportunity.

Workshop on "A Motivational and Guidance Session on Entrepreneurship Opportunities" on 31-08-2023

(Affiliated to Acharya Nagarjuna University, Recognized Under Section 7(f) of UGC Act 1956-New Delhi)