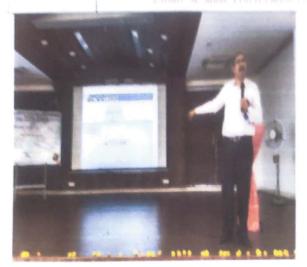

Department of Commerce had organized a workshop in collaboration with the Management and IQAC on the topic of "A MOTIVATIONAL AND GUIDANCE SESSION ON ENTREPRENEURSHIP OPPORTUNITIES" in college auditorium on 31st August 2023 under Swavalambi Bharat Abhiyan, Andhra Pradesh. Dr. Sr. Fatima Rani. P. ,Principal and correspondent started the programme with welcome address. Resouce persons Mr. K. Sreedhar Babu, Motivational Speaker, Mr. V. Srinivasa AGM, SBI, Guntur, Mrs. T. Pavani, Entrepreneur, Mr. S. Rajesh, Felicitator, Swavalamba Bharat Abhiyan were motivated the students on entrepreneurship as one of the like skillopportunity.

Workshop on "A Motivational and Guidance Session on Entrepreneurship Opportunities" on 31-08-2023

(Affiliated to Acharya Nagarjuna University, Recognized Under Section 7(f) of UGC Act 1956-New Delhi)