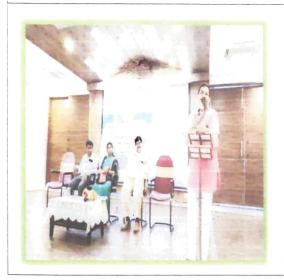

Department of Commerce had organized a workshop in collaboration with the Management and IQAC on the topic of "A MOTIVATIONAL AND GUIDANCE SESSION ON ENTREPRENEURSHIP OPPORTUNITIES" in college auditorium on 31st August 2023 under Swavalambi Bharat Abhiyan, Andhra Pradesh. Dr. Sr. Fatima Rani. P. ,Principal and correspondent started the programme with welcome address. Resouce persons Mr. K. Sreedhar Babu, Motivational Speaker, Mr. V. Srinivasa AGM, SBI, Guntur, Mrs. T. Pavani, Entrepreneur, Mr. S. Rajesh, Felicitator, Swavalamba Bharat Abhiyan were motivated the students on entrepreneurship as one of the like skillopportunity.