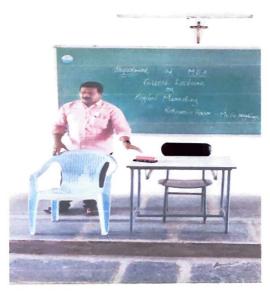

Department of Commerce had organized a workshop in collaboration with the Management and IQAC on the topic of "A MOTIVATIONAL AND GUIDANCE SESSION ON ENTREPRENEURSHIP OPPORTUNITIES" in college auditorium on 31st August 2023 under Swavalambi Bharat Abhiyan, Andhra Pradesh. Dr. Sr. Fatima Rani. P. ,Principal and correspondent started the programme with welcome address. Resouce persons Mr. K. Sreedhar Babu, Motivational Speaker, Mr. V. Srinivasa AGM, SBI, Guntur, Mrs. T. Pavani, Entrepreneur, Mr. S. Rajesh, Felicitator, Swavalamba Bharat Abhiyan were motivated the students on entrepreneurship as one of the like skillopportunity.