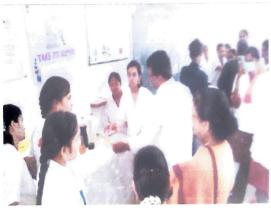

Department of Commerce had organized a workshop in collaboration with the Management and IQAC on the topic of "A MOTIVATIONAL AND GUIDANCE SESSION ON ENTREPRENEURSHIP OPPORTUNITIES" in college auditorium on 31st August 2023 under Swavalambi Bharat Abhiyan, Andhra Pradesh. Dr. Sr. Fatima Rani. P. ,Principal and correspondent started the programme with welcome address. Resouce persons Mr. K. Sreedhar Babu, Motivational Speaker, Mr. V. Srinivasa AGM, SBI, Guntur, Mrs. T. Pavani, Entrepreneur, Mr. S. Rajesh, Felicitator, Swavalamba Bharat Abhiyan were motivated the students on entrepreneurship as one of the like skillopportunity.

Workshop on "A Motivational and Guidance Session on Entrepreneurship Opportunities" on 31-08-2023

(Affiliated to Acharya Nagarjuna University, Recognized Under Section 7(f) of UGC Act 1956-New Delhi)