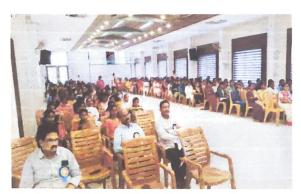

Department of Commerce had organized a workshop in collaboration with the Management and IQAC on the topic of "A MOTIVATIONAL AND GUIDANCE SESSION ON ENTREPRENEURSHIP OPPORTUNITIES" in college auditorium on 31st August 2023 under Swavalambi Bharat Abhiyan, Andhra Pradesh. Dr. Sr. Fatima Rani. P. ,Principal and correspondent started the programme with welcome address. Resouce persons Mr. K. Sreedhar Babu, Motivational Speaker, Mr. V. Srinivasa AGM, SBI, Guntur, Mrs. T. Pavani, Entrepreneur, Mr. S. Rajesh, Felicitator, Swavalamba Bharat Abhiyan were motivated the students on entrepreneurship as one of the like skillopportunity.

Workshop on "A Motivational and Guidance Session on Entrepreneurship Opportunities" on 31-08-2023

(Affiliated to Acharya Nagarjuna University, Recognized Under Section 7(f) of UGC Act 1956-New Delhi)