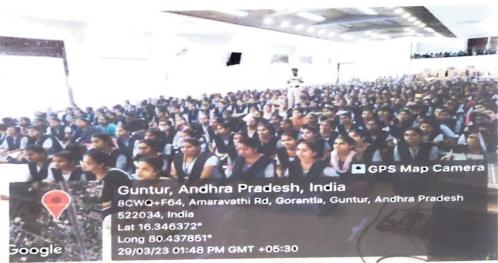

#### DEPARTMENT OF COMMERCE

Class/Year : III B.Com

Name of the Activity : Workshop on "A Motivational and Guidance Session on

Entrepreneurship Opportunities"

Date : 31-08-2023

No. of Students Participated : 218

Department of Commerce had organized a workshop in collaboration with the Management and IQAC on the topic of "A MOTIVATIONAL AND GUIDANCE SESSION ON ENTREPRENEURSHIP OPPORTUNITIES" in college auditorium on 31st August 2023 under Swavalambi Bharat Abhiyan, Andhra Pradesh. Dr. Sr. Fatima Rani. P. ,Principal and correspondent started the programme with welcome address. Resouce persons Mr. K. Sreedhar Babu, Motivational Speaker, Mr. V. Srinivasa AGM, SBI, Guntur, Mrs. T. Pavani, Entrepreneur, Mr. S. Rajesh, Felicitator, Swavalamba Bharat Abhiyan were motivated the students on entrepreneurship as one of the like skillopportunity.

Workshop on "A Motivational and Guidance Session on Entrepreneurship Opportunities" on 31-08-2023

(Affiliated to Acharya Nagarjuna University, Recognized Under Section 7(f) of UGC Act 1956-New Delhi)