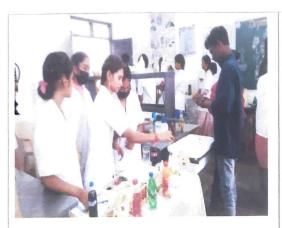

Department of Commerce had organized a workshop in collaboration with the Management and IQAC on the topic of "A MOTIVATIONAL AND GUIDANCE SESSION ON ENTREPRENEURSHIP OPPORTUNITIES" in college auditorium on 31st August 2023 under Swavalambi Bharat Abhiyan, Andhra Pradesh. Dr. Sr. Fatima Rani. P. ,Principal and correspondent started the programme with welcome address. Resouce persons Mr. K. Sreedhar Babu, Motivational Speaker, Mr. V. Srinivasa AGM, SBI, Guntur, Mrs. T. Pavani, Entrepreneur, Mr. S. Rajesh, Felicitator, Swavalamba Bharat Abhiyan were motivated the students on entrepreneurship as one of the like skillopportunity.

Workshop on "A Motivational and Guidance Session on Entrepreneurship Opportunities" on 31-08-2023

(Affiliated to Acharya Nagarjuna University, Recognized Under Section 7(f) of UGC Act 1956-New Delhi)