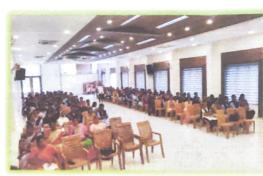

Department of Commerce had organized a workshop in collaboration with the Management and IQAC on the topic of "A MOTIVATIONAL AND GUIDANCE SESSION ON ENTREPRENEURSHIP OPPORTUNITIES" in college auditorium on 31st August 2023 under Swavalambi Bharat Abhiyan, Andhra Pradesh. Dr. Sr. Fatima Rani. P. ,Principal and correspondent started the programme with welcome address. Resouce persons Mr. K. Sreedhar Babu, Motivational Speaker, Mr. V. Srinivasa AGM, SBI, Guntur, Mrs. T. Pavani, Entrepreneur, Mr. S. Rajesh, Felicitator, Swavalamba Bharat Abhiyan were motivated the students on entrepreneurship as one of the like skillopportunity.

#### DEPARTMENT OF COMMERCE

Class/Year : III B.Com

Name of the Activity : Workshop on "A Motivational and Guidance Session on

Entrepreneurship Opportunities"

Date : 31-08-2023

No. of Students Participated : 218