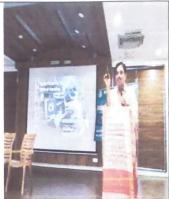

Department of Commerce had organized a workshop in collaboration with the Management and IQAC on the topic of "A MOTIVATIONAL AND GUIDANCE SESSION ON ENTREPRENEURSHIP OPPORTUNITIES" in college auditorium on 31st August 2023 under Swavalambi Bharat Abhiyan, Andhra Pradesh. Dr. Sr. Fatima Rani. P. ,Principal and correspondent started the programme with welcome address. Resouce persons Mr. K. Sreedhar Babu, Motivational Speaker, Mr. V. Srinivasa AGM, SBI, Guntur, Mrs. T. Pavani, Entrepreneur, Mr. S. Rajesh, Felicitator, Swavalamba Bharat Abhiyan were motivated the students on entrepreneurship as one of the like skillopportunity.

Workshop on "A Motivational and Guidance Session on Entrepreneurship Opportunities" on 31-08-2023

(Affiliated to Acharya Nagarjuna University, Recognized Under Section 7(f) of UGC Act 1956-New Delhi)