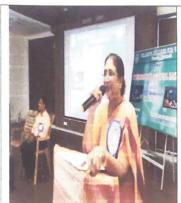

Department of Commerce had organized a workshop in collaboration with the Management and IQAC on the topic of "A MOTIVATIONAL AND GUIDANCE SESSION ON ENTREPRENEURSHIP OPPORTUNITIES" in college auditorium on 31st August 2023 under Swavalambi Bharat Abhiyan, Andhra Pradesh. Dr. Sr. Fatima Rani. P. ,Principal and correspondent started the programme with welcome address. Resouce persons Mr. K. Sreedhar Babu, Motivational Speaker, Mr. V. Srinivasa AGM, SBI, Guntur, Mrs. T. Pavani, Entrepreneur, Mr. S. Rajesh, Felicitator, Swavalamba Bharat Abhiyan were motivated the students on entrepreneurship as one of the like skillopportunity.

Workshop on "A Motivational and Guidance Session on Entrepreneurship Opportunities" on 31-08-2023

(Affiliated to Acharya Nagarjuna University, Recognized Under Section 7(f) of UGC Act 1956-New Delhi)