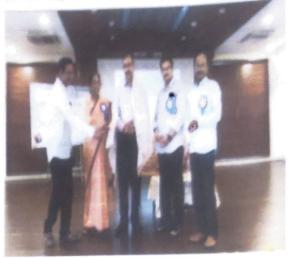

Department of Commerce had organized a workshop in collaboration with the Management and IQAC on the topic of "A MOTIVATIONAL AND GUIDANCE SESSION ON ENTREPRENEURSHIP OPPORTUNITIES" in college auditorium on 31st August 2023 under Swavalambi Bharat Abhiyan, Andhra Pradesh. Dr. Sr. Fatima Rani. P. ,Principal and correspondent started the programme with welcome address. Resouce persons Mr. K. Sreedhar Babu, Motivational Speaker, Mr. V. Srinivasa AGM, SBI, Guntur, Mrs. T. Pavani, Entrepreneur, Mr. S. Rajesh, Felicitator, Swavalamba Bharat Abhiyan were motivated the students on entrepreneurship as one of the like skillopportunity.

Workshop on "A Motivational and Guidance Session on Entrepreneurship Opportunities" on 31-08-2023

(Affiliated to Acharya Nagarjuna University, Recognized Under Section 7(f) of UGC Act 1956-New Delhi)