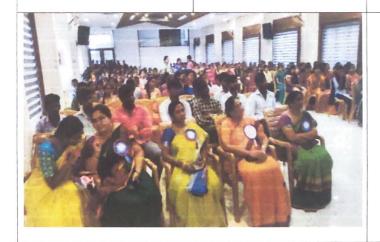

#### DEPARTMENT OF COMMERCE

Class/Year : III B.Com

Name of the Activity : Workshop on "A Motivational and Guidance Session on

Entrepreneurship Opportunities"

Date : 31-08-2023

No. of Students Participated : 218

Department of Commerce had organized a workshop in collaboration with the Management and IQAC on the topic of "A MOTIVATIONAL AND GUIDANCE SESSION ON ENTREPRENEURSHIP OPPORTUNITIES" in college auditorium on 31st August 2023 under Swavalambi Bharat Abhiyan, Andhra Pradesh. Dr. Sr. Fatima Rani. P. ,Principal and correspondent started the programme with welcome address. Resouce persons Mr. K. Sreedhar Babu, Motivational Speaker, Mr. V. Srinivasa AGM, SBI, Guntur, Mrs. T. Pavani, Entrepreneur, Mr. S. Rajesh, Felicitator, Swavalamba Bharat Abhiyan were motivated the students on entrepreneurship as one of the like skillopportunity.

Workshop on "A Motivational and Guidance Session on Entrepreneurship Opportunities" on 31-08-2023

(Affiliated to Acharya Nagarjuna University, Recognized Under Section 7(f) of UGC Act 1956-New Delhi)