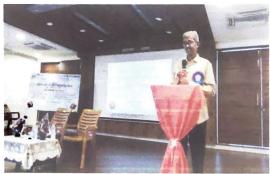

Department of Commerce had organized a workshop in collaboration with the Management and IQAC on the topic of "A MOTIVATIONAL AND GUIDANCE SESSION ON ENTREPRENEURSHIP OPPORTUNITIES" in college auditorium on 31st August 2023 under Swavalambi Bharat Abhiyan, Andhra Pradesh. Dr. Sr. Fatima Rani. P. ,Principal and correspondent started the programme with welcome address. Resouce persons Mr. K. Sreedhar Babu, Motivational Speaker, Mr. V. Srinivasa AGM, SBI, Guntur, Mrs. T. Pavani, Entrepreneur, Mr. S. Rajesh, Felicitator, Swavalamba Bharat Abhiyan were motivated the students on entrepreneurship as one of the like skillopportunity.

Workshop on "A Motivational and Guidance Session on Entrepreneurship Opportunities" on 31-08-2023

(Affiliated to Acharya Nagarjuna University, Recognized Under Section 7(f) of UGC Act 1956-New Delhi)