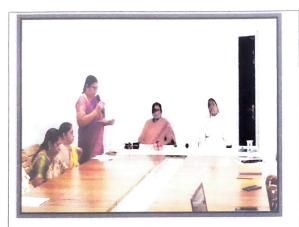

Department of Commerce had organized a workshop in collaboration with the Management and IQAC on the topic of "A MOTIVATIONAL AND GUIDANCE SESSION ON ENTREPRENEURSHIP OPPORTUNITIES" in college auditorium on 31st August 2023 under Swavalambi Bharat Abhiyan, Andhra Pradesh. Dr. Sr. Fatima Rani. P. ,Principal and correspondent started the programme with welcome address. Resouce persons Mr. K. Sreedhar Babu, Motivational Speaker, Mr. V. Srinivasa AGM, SBI, Guntur, Mrs. T. Pavani, Entrepreneur, Mr. S. Rajesh, Felicitator, Swavalamba Bharat Abhiyan were motivated the students on entrepreneurship as one of the like skillopportunity.

Workshop on "A Motivational and Guidance Session on Entrepreneurship Opportunities" on 31-08-2023

(Affiliated to Acharya Nagarjuna University, Recognized Under Section 7(f) of UGC Act 1956-New Delhi)