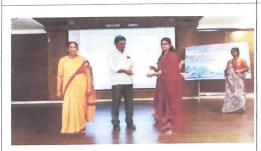

Department of Commerce had organized a workshop in collaboration with the Management and IQAC on the topic of "A MOTIVATIONAL AND GUIDANCE SESSION ON ENTREPRENEURSHIP OPPORTUNITIES" in college auditorium on 31st August 2023 under Swavalambi Bharat Abhiyan, Andhra Pradesh. Dr. Sr. Fatima Rani. P. ,Principal and correspondent started the programme with welcome address. Resouce persons Mr. K. Sreedhar Babu, Motivational Speaker, Mr. V. Srinivasa AGM, SBI, Guntur, Mrs. T. Pavani, Entrepreneur, Mr. S. Rajesh, Felicitator, Swavalamba Bharat Abhiyan were motivated the students on entrepreneurship as one of the like skillopportunity.