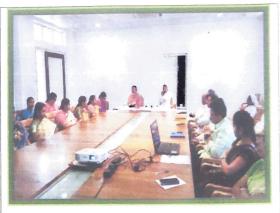

Department of Commerce had organized a workshop in collaboration with the Management and IQAC on the topic of "A MOTIVATIONAL AND GUIDANCE SESSION ON ENTREPRENEURSHIP OPPORTUNITIES" in college auditorium on 31st August 2023 under Swavalambi Bharat Abhiyan, Andhra Pradesh. Dr. Sr. Fatima Rani. P. ,Principal and correspondent started the programme with welcome address. Resouce persons Mr. K. Sreedhar Babu, Motivational Speaker, Mr. V. Srinivasa AGM, SBI, Guntur, Mrs. T. Pavani, Entrepreneur, Mr. S. Rajesh, Felicitator, Swavalamba Bharat Abhiyan were motivated the students on entrepreneurship as one of the like skillopportunity.

Workshop on "A Motivational and Guidance Session on Entrepreneurship Opportunities" on 31-08-2023

(Affiliated to Acharya Nagarjuna University, Recognized Under Section 7(f) of UGC Act 1956-New Delhi)