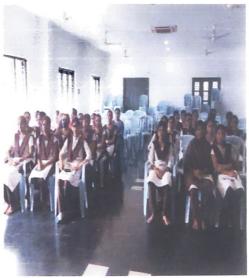

Department of Commerce had organized a workshop in collaboration with the Management and IQAC on the topic of "A MOTIVATIONAL AND GUIDANCE SESSION ON ENTREPRENEURSHIP OPPORTUNITIES" in college auditorium on 31st August 2023 under Swavalambi Bharat Abhiyan, Andhra Pradesh. Dr. Sr. Fatima Rani. P. ,Principal and correspondent started the programme with welcome address. Resouce persons Mr. K. Sreedhar Babu, Motivational Speaker, Mr. V. Srinivasa AGM, SBI, Guntur, Mrs. T. Pavani, Entrepreneur, Mr. S. Rajesh, Felicitator, Swavalamba Bharat Abhiyan were motivated the students on entrepreneurship as one of the like skillopportunity.