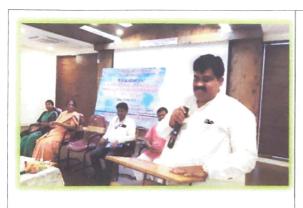

Department of Commerce had organized a workshop in collaboration with the Management and IQAC on the topic of "A MOTIVATIONAL AND GUIDANCE SESSION ON ENTREPRENEURSHIP OPPORTUNITIES" in college auditorium on 31st August 2023 under Swavalambi Bharat Abhiyan, Andhra Pradesh. Dr. Sr. Fatima Rani. P. ,Principal and correspondent started the programme with welcome address. Resouce persons Mr. K. Sreedhar Babu, Motivational Speaker, Mr. V. Srinivasa AGM, SBI, Guntur, Mrs. T. Pavani, Entrepreneur, Mr. S. Rajesh, Felicitator, Swavalamba Bharat Abhiyan were motivated the students on entrepreneurship as one of the like skillopportunity.