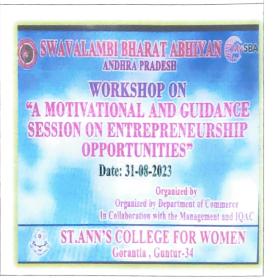

#### **CIRCULAR**

Date: 29-08-2023

This is to inform you that Department of Commerce along with IQAC is going to Conduct Workshop on "A Motivational and Guidance Session on Entrepreneurship Opportunities" for all the students of UG & PG on 31-08-2023. All the students are requested to attend the workshop without fail.

#### DEPARTMENT OF COMMERCE

Class/Year : III B.Com

Name of the Activity : Workshop on "A Motivational and Guidance Session on

Entrepreneurship Opportunities"

Date : 31-08-2023

No. of Students Participated : 218

Department of Commerce had organized a workshop in collaboration with the Management and IQAC on the topic of "A MOTIVATIONAL AND GUIDANCE SESSION ON ENTREPRENEURSHIP OPPORTUNITIES" in college auditorium on 31st August 2023 under Swavalambi Bharat Abhiyan, Andhra Pradesh. Dr. Sr. Fatima Rani. P. ,Principal and correspondent started the programme with welcome address. Resouce persons Mr. K. Sreedhar Babu, Motivational Speaker, Mr. V. Srinivasa AGM, SBI, Guntur, Mrs. T. Pavani, Entrepreneur, Mr. S. Rajesh, Felicitator, Swavalamba Bharat Abhiyan were motivated the students on entrepreneurship as one of the like skillopportunity.

Workshop on "A Motivational and Guidance Session on Entrepreneurship Opportunities" on 31-08-2023

(Affiliated to Acharya Nagarjuna University, Recognized Under Section 7(f) of UGC Act 1956-New Delhi)