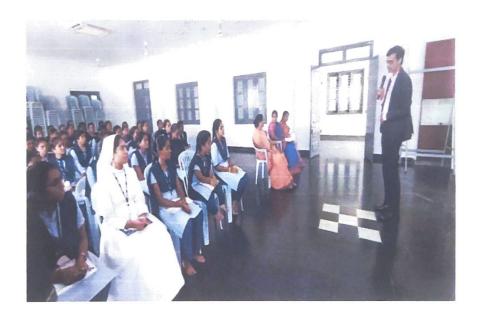

#### DEPARTMENT OF COMMERCE

Class/Year : III B.Com

Name of the Activity : Workshop on "A Motivational and Guidance Session on

Entrepreneurship Opportunities"

Date : 31-08-2023

No. of Students Participated : 218

Department of Commerce had organized a workshop in collaboration with the Management and IQAC on the topic of "A MOTIVATIONAL AND GUIDANCE SESSION ON ENTREPRENEURSHIP OPPORTUNITIES" in college auditorium on 31st August 2023 under Swavalambi Bharat Abhiyan, Andhra Pradesh. Dr. Sr. Fatima Rani. P. ,Principal and correspondent started the programme with welcome address. Resouce persons Mr. K. Sreedhar Babu, Motivational Speaker, Mr. V. Srinivasa AGM, SBI, Guntur, Mrs. T. Pavani, Entrepreneur, Mr. S. Rajesh, Felicitator, Swavalamba Bharat Abhiyan were motivated the students on entrepreneurship as one of the like skillopportunity.

Workshop on "A Motivational and Guidance Session on Entrepreneurship Opportunities" on 31-08-2023

(Affiliated to Acharya Nagarjuna University, Recognized Under Section 7(f) of UGC Act 1956-New Delhi)