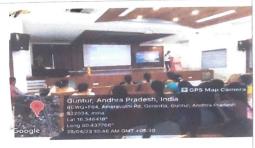

Department of Commerce had organized a workshop in collaboration with the Management and IQAC on the topic of "A MOTIVATIONAL AND GUIDANCE SESSION ON ENTREPRENEURSHIP OPPORTUNITIES" in college auditorium on 31st August 2023 under Swavalambi Bharat Abhiyan, Andhra Pradesh. Dr. Sr. Fatima Rani. P. ,Principal and correspondent started the programme with welcome address. Resouce persons Mr. K. Sreedhar Babu, Motivational Speaker, Mr. V. Srinivasa AGM, SBI, Guntur, Mrs. T. Pavani, Entrepreneur, Mr. S. Rajesh, Felicitator, Swavalamba Bharat Abhiyan were motivated the students on entrepreneurship as one of the like skillopportunity.