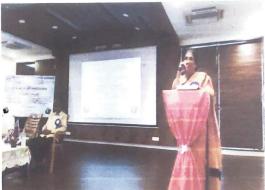

Department of Commerce had organized a workshop in collaboration with the Management and IQAC on the topic of "A MOTIVATIONAL AND GUIDANCE SESSION ON ENTREPRENEURSHIP OPPORTUNITIES" in college auditorium on 31st August 2023 under Swavalambi Bharat Abhiyan, Andhra Pradesh. Dr. Sr. Fatima Rani. P. ,Principal and correspondent started the programme with welcome address. Resouce persons Mr. K. Sreedhar Babu, Motivational Speaker, Mr. V. Srinivasa AGM, SBI, Guntur, Mrs. T. Pavani, Entrepreneur, Mr. S. Rajesh, Felicitator, Swavalamba Bharat Abhiyan were motivated the students on entrepreneurship as one of the like skillopportunity.

Workshop on "A Motivational and Guidance Session on Entrepreneurship Opportunities" on 31-08-2023

(Affiliated to Acharya Nagarjuna University, Recognized Under Section 7(f) of UGC Act 1956-New Delhi)