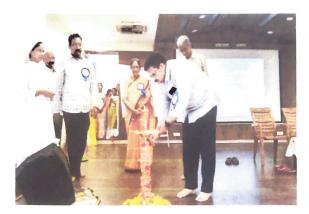

Department of Commerce had organized a workshop in collaboration with the Management and IQAC on the topic of "A MOTIVATIONAL AND GUIDANCE SESSION ON ENTREPRENEURSHIP OPPORTUNITIES" in college auditorium on 31st August 2023 under Swavalambi Bharat Abhiyan, Andhra Pradesh. Dr. Sr. Fatima Rani. P. ,Principal and correspondent started the programme with welcome address. Resouce persons Mr. K. Sreedhar Babu, Motivational Speaker, Mr. V. Srinivasa AGM, SBI, Guntur, Mrs. T. Pavani, Entrepreneur, Mr. S. Rajesh, Felicitator, Swavalamba Bharat Abhiyan were motivated the students on entrepreneurship as one of the like skillopportunity.

Workshop on "A Motivational and Guidance Session on Entrepreneurship Opportunities" on 31-08-2023

(Affiliated to Acharya Nagarjuna University, Recognized Under Section 7(f) of UGC Act 1956-New Delhi)