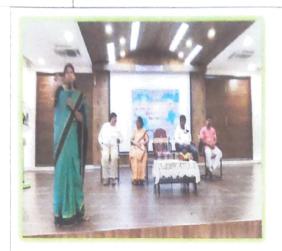

Department of Commerce had organized a workshop in collaboration with the Management and IQAC on the topic of "A MOTIVATIONAL AND GUIDANCE SESSION ON ENTREPRENEURSHIP OPPORTUNITIES" in college auditorium on 31st August 2023 under Swavalambi Bharat Abhiyan, Andhra Pradesh. Dr. Sr. Fatima Rani. P. ,Principal and correspondent started the programme with welcome address. Resouce persons Mr. K. Sreedhar Babu, Motivational Speaker, Mr. V. Srinivasa AGM, SBI, Guntur, Mrs. T. Pavani, Entrepreneur, Mr. S. Rajesh, Felicitator, Swavalamba Bharat Abhiyan were motivated the students on entrepreneurship as one of the like skillopportunity.

#### DEPARTMENT OF COMMERCE

Class/Year : III B.Com

Name of the Activity : Workshop on "A Motivational and Guidance Session on

Entrepreneurship Opportunities"

Date : 31-08-2023

No. of Students Participated : 218