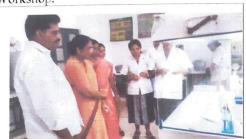

Department of Commerce had organized a workshop in collaboration with the Management and IQAC on the topic of "A MOTIVATIONAL AND GUIDANCE SESSION ON ENTREPRENEURSHIP OPPORTUNITIES" in college auditorium on 31st August 2023 under Swavalambi Bharat Abhiyan, Andhra Pradesh. Dr. Sr. Fatima Rani. P. ,Principal and correspondent started the programme with welcome address. Resouce persons Mr. K. Sreedhar Babu, Motivational Speaker, Mr. V. Srinivasa AGM, SBI, Guntur, Mrs. T. Pavani, Entrepreneur, Mr. S. Rajesh, Felicitator, Swavalamba Bharat Abhiyan were motivated the students on entrepreneurship as one of the like skillopportunity.