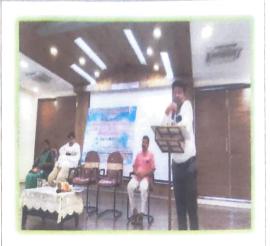

Department of Commerce had organized a workshop in collaboration with the Management and IQAC on the topic of "A MOTIVATIONAL AND GUIDANCE SESSION ON ENTREPRENEURSHIP OPPORTUNITIES" in college auditorium on 31st August 2023 under Swavalambi Bharat Abhiyan, Andhra Pradesh. Dr. Sr. Fatima Rani. P. ,Principal and correspondent started the programme with welcome address. Resouce persons Mr. K. Sreedhar Babu, Motivational Speaker, Mr. V. Srinivasa AGM, SBI, Guntur, Mrs. T. Pavani, Entrepreneur, Mr. S. Rajesh, Felicitator, Swavalamba Bharat Abhiyan were motivated the students on entrepreneurship as one of the like skillopportunity.

#### DEPARTMENT OF COMMERCE

Class/Year : III B.Com

Name of the Activity : Workshop on "A Motivational and Guidance Session on

Entrepreneurship Opportunities"

Date : 31-08-2023

No. of Students Participated : 218