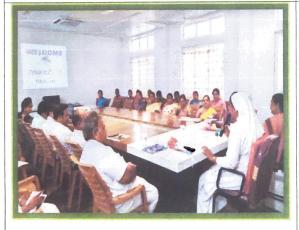

Department of Commerce had organized a workshop in collaboration with the Management and IQAC on the topic of "A MOTIVATIONAL AND GUIDANCE SESSION ON ENTREPRENEURSHIP OPPORTUNITIES" in college auditorium on 31st August 2023 under Swavalambi Bharat Abhiyan, Andhra Pradesh. Dr. Sr. Fatima Rani. P. ,Principal and correspondent started the programme with welcome address. Resouce persons Mr. K. Sreedhar Babu, Motivational Speaker, Mr. V. Srinivasa AGM, SBI, Guntur, Mrs. T. Pavani, Entrepreneur, Mr. S. Rajesh, Felicitator, Swavalamba Bharat Abhiyan were motivated the students on entrepreneurship as one of the like skillopportunity.

Workshop on "A Motivational and Guidance Session on Entrepreneurship Opportunities" on 31-08-2023

(Affiliated to Acharya Nagarjuna University, Recognized Under Section 7(f) of UGC Act 1956-New Delhi)